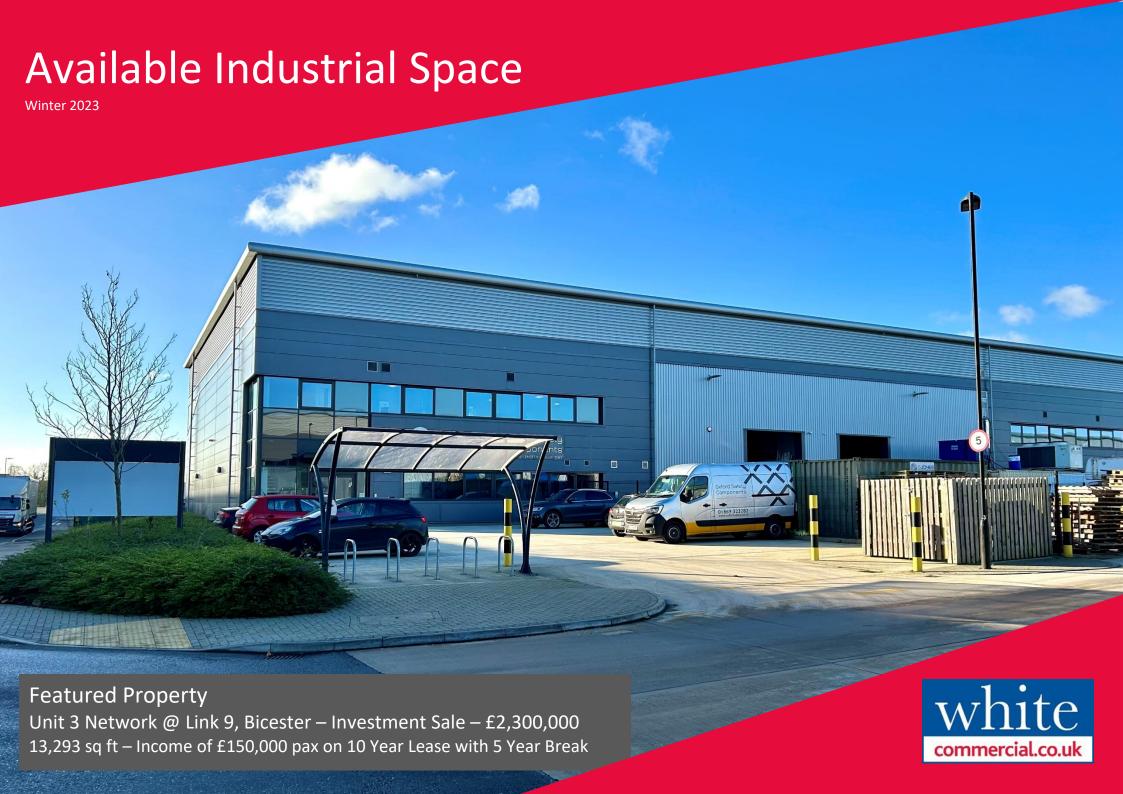

# **TO LET**

1A Link 9, Bicester • 120,600 sq ft

# TO LET

1B Link 9, Bicester • 168,058 sq ft • To Let - £1,807,000 pax

• Production/Distribution

• 2MVA Power Supply