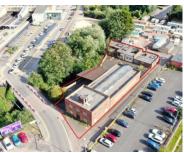

#### TO LET

14a Wildmere Road Banbury • 37,457 sq ft • £325,000 per annum • Industrial premises • Close to J11 of the M40