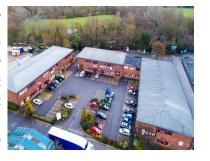

# TO LET

14b Wildmere Road Banbury

- 53,079 sq ft Warehouse and Distribution Unit
  - To be refurbished
- Neighbouring building also available - 14A Wildmere Rd