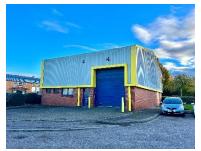

## **TO LET**

6 and 7 Wates Way Acre Estate, Banbury • 6,543 - 13,097 sq ft • £60,525 - £121,150 pax • At J11 of the M40 To be refurbished