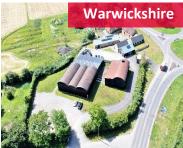

#### **FOR SALE**

0.6 acre site with 2,180 sq ft workshop Charlton on Otmoor, Kidlington

- Offers invited in excess of £400,000
  - Former coach yard providing open storage

Harwoods Storage Unit Ashorne, Warwick • 6,929 sq ft

- £55,500 pax
- Recently Refurbished • B8 Storage Unit