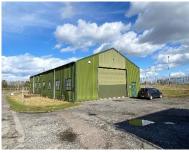

#### TO LET

Chipping Warden Barns Chipping Warden, Banbury • 3,590 sq ft £25,000 pax

• Industrial/storage premises with eaves height of 5.2m